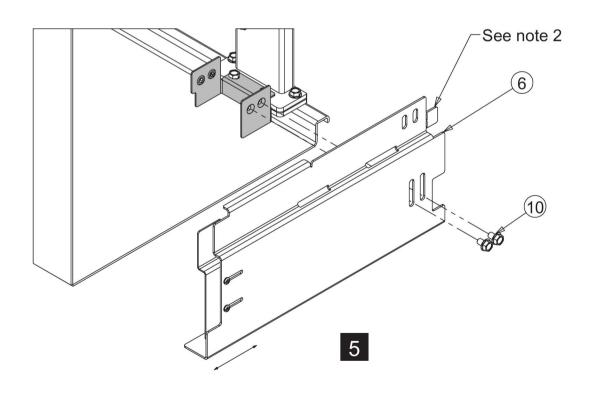

### Notes:

1. Use the screws currently assemble on the centerpost for the installation.

© 2019 Hoffman Enclosures Inc.

Notes:

2. Remove precuts if necessary to avoid interference.

- 4 - © 2019 Hoffman Enclosures Inc. PH 763 422 2211 • nVent.com/HOFFMAN 89172695