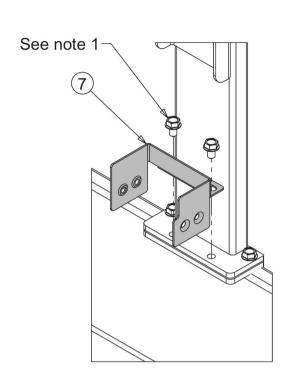

### Notes:

- 1. Use the screws currently assemble on the centerpost for the installation.
  2. Remove precuts if necessary to avoid interference.

PH 763 422 2211 • nVent.com/HOFFMAN 89172695 © 2019 Hoffman Enclosures Inc. - 5 -