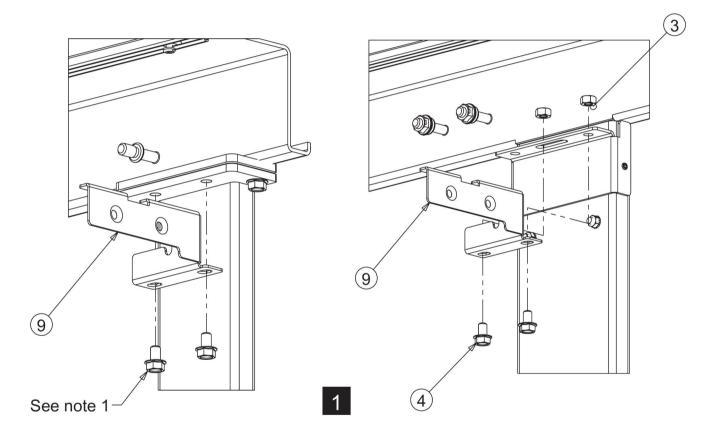

### Notes:

1. Use the screws currently assemble on the centerpost for the installation.

© 2019 Hoffman Enclosures Inc.

Notes:

2. Remove precuts if necessary to avoid interference.

- 4 - © 2019 Hoffman Enclosures Inc. PH 763 422 2211 • nVent.com/HOFFMAN 89172695