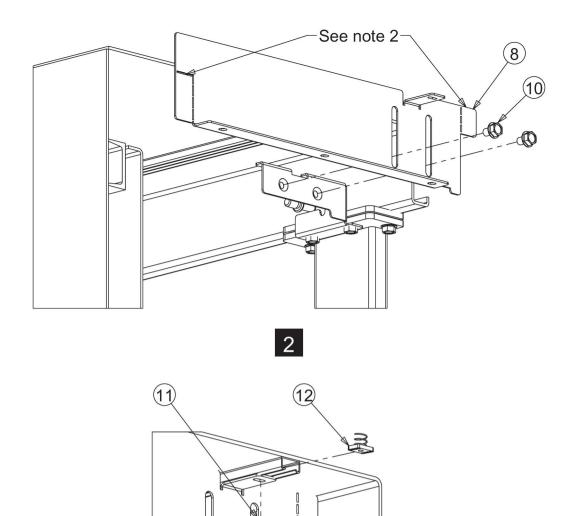

### Notes:

1. Use the screws currently assemble on the centerpost for the installation.

© 2019 Hoffman Enclosures Inc.

Notes:

2. Remove precuts if necessary to avoid interference.

- 4 - © 2019 Hoffman Enclosures Inc. PH 763 422 2211 • nVent.com/HOFFMAN 89172695