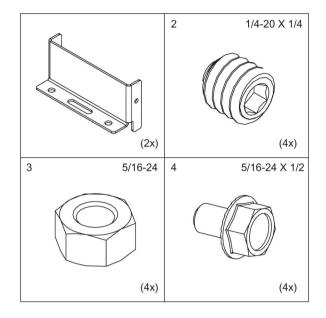

### Notes:

1. Use the screws currently assemble on the centerpost for the installation.

© 2019 Hoffman Enclosures Inc.

Notes:

2. Remove precuts if necessary to avoid interference.

- 4 - © 2019 Hoffman Enclosures Inc. PH 763 422 2211 • nVent.com/HOFFMAN 89172695

### Notes:

- 1. Use the screws currently assemble on the centerpost for the installation.
  2. Remove precuts if necessary to avoid interference.

PH 763 422 2211 • nVent.com/HOFFMAN 89172695 © 2019 Hoffman Enclosures Inc. - 5 -

### Notes:

- 1. Use the screws currently assemble on the centerpost for the installation.
  2. Remove precuts if necessary to avoid interference.