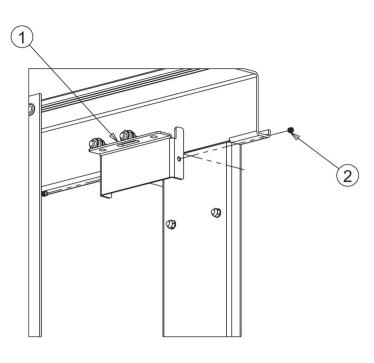

### Notes:

1. Use the screws currently assemble on the centerpost for the installation.

© 2019 Hoffman Enclosures Inc.

Notes:

2. Remove precuts if necessary to avoid interference.

- 4 - © 2019 Hoffman Enclosures Inc. PH 763 422 2211 • nVent.com/HOFFMAN 89172695

### Notes:

- 1. Use the screws currently assemble on the centerpost for the installation.
  2. Remove precuts if necessary to avoid interference.

PH 763 422 2211 • nVent.com/HOFFMAN 89172695 © 2019 Hoffman Enclosures Inc. - 5 -

### Notes:

- 1. Use the screws currently assemble on the centerpost for the installation.
  2. Remove precuts if necessary to avoid interference.