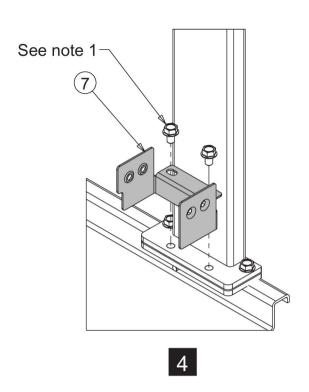

### Notes:

1. Use the screws currently assemble on the centerpost for the installation.

© 2019 Hoffman Enclosures Inc.

Notes:

2. Remove precuts if necessary to avoid interference.

- 4 - © 2019 Hoffman Enclosures Inc. PH 763 422 2211 • nVent.com/HOFFMAN 89172695