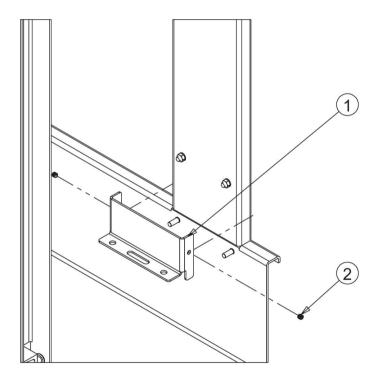

### Notes:

1. Use the screws currently assemble on the centerpost for the installation.

© 2019 Hoffman Enclosures Inc.

Notes:

2. Remove precuts if necessary to avoid interference.

- 4 - © 2019 Hoffman Enclosures Inc. PH 763 422 2211 • nVent.com/HOFFMAN 89172695

### Notes:

- 1. Use the screws currently assemble on the centerpost for the installation.
  2. Remove precuts if necessary to avoid interference.

PH 763 422 2211 • nVent.com/HOFFMAN 89172695 © 2019 Hoffman Enclosures Inc. - 5 -

### Notes:

- 1. Use the screws currently assemble on the centerpost for the installation.
  2. Remove precuts if necessary to avoid interference.