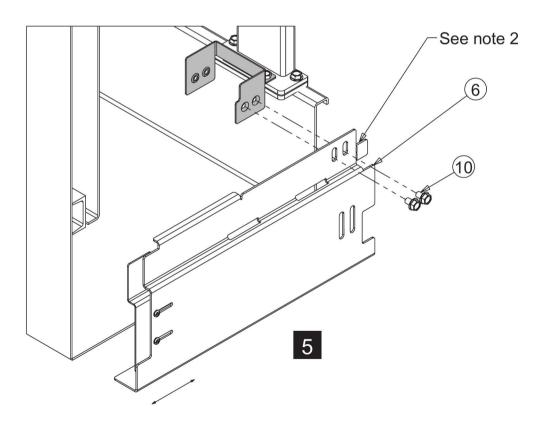

### Notes:

1. Use the screws currently assemble on the centerpost for the installation.

© 2019 Hoffman Enclosures Inc.

Notes:

2. Remove precuts if necessary to avoid interference.

- 4 - © 2019 Hoffman Enclosures Inc. PH 763 422 2211 • nVent.com/HOFFMAN 89172695