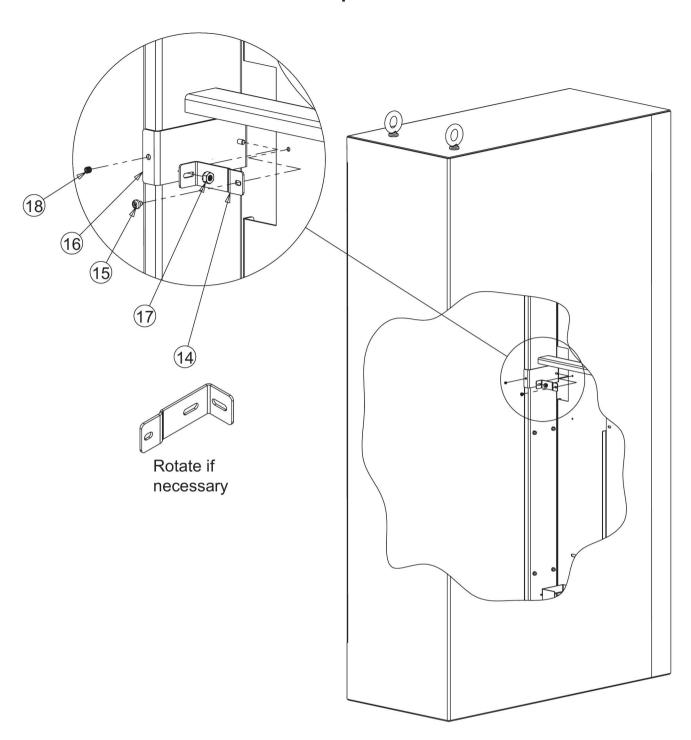

### Notes:

- 1. Use the screws currently assemble on the centerpost for the installation.
  2. Remove precuts if necessary to avoid interference.

PH 763 422 2211 • nVent.com/HOFFMAN 89172695 © 2019 Hoffman Enclosures Inc. - 5 -