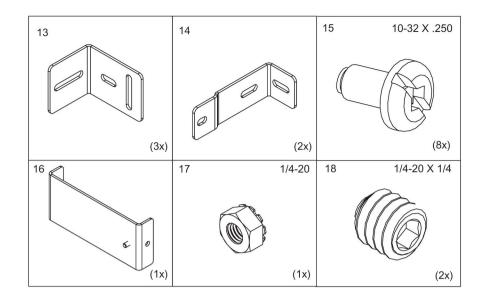

1. Use the screws currently assemble on the centerpost for the installation.

© 2019 Hoffman Enclosures Inc.





Notes:

2. Remove precuts if necessary to avoid interference.

- 4 - © 2019 Hoffman Enclosures Inc. PH 763 422 2211 • nVent.com/HOFFMAN 89172695



# **Floor-Mount Enclosures** (Removable Centerpost)





### Notes:

- 1. Use the screws currently assemble on the centerpost for the installation.
  2. Remove precuts if necessary to avoid interference.

PH 763 422 2211 • nVent.com/HOFFMAN 89172695 © 2019 Hoffman Enclosures Inc. - 5 -



# **Free-Stand Enclosures**



**Removable Centerpost** 



**Welded Centerpost** 





### Notes:

- 1. Use the screws currently assemble on the centerpost for the installation.
  2. Remove precuts if necessary to avoid interference.















# Full Back Panel 13 Rotate if necessary 15

# **Divided Back Panel**







# **Removable Centerpost Enclosures**





# **Welded Centerpost Enclosures**