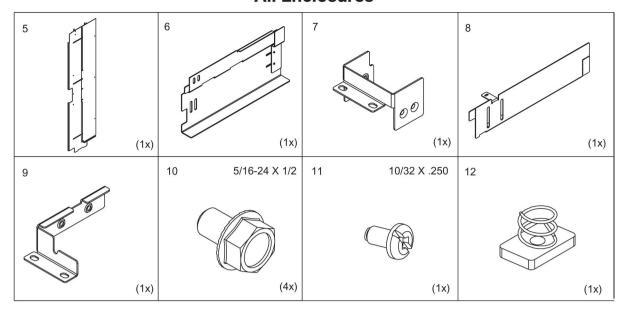

# **Barrier Panel**



Rev. A

# **Welded Centerpost Enclosures**











# **All Enclosures**





# **Removable Centerpost**

**Welded Centerpost** 

PH 763 422 2211 • nVent.com/HOFFMAN

### Notes:

1. Use the screws currently assemble on the centerpost for the installation.

© 2019 Hoffman Enclosures Inc.





Notes:

2. Remove precuts if necessary to avoid interference.

- 4 - © 2019 Hoffman Enclosures Inc. PH 763 422 2211 • nVent.com/HOFFMAN 89172695



# **Floor-Mount Enclosures** (Removable Centerpost)





### Notes:

- 1. Use the screws currently assemble on the centerpost for the installation.
  2. Remove precuts if necessary to avoid interference.

PH 763 422 2211 • nVent.com/HOFFMAN 89172695 © 2019 Hoffman Enclosures Inc. - 5 -



# **Free-Stand Enclosures**



**Removable Centerpost** 



**Welded Centerpost** 





### Notes:

- 1. Use the screws currently assemble on t