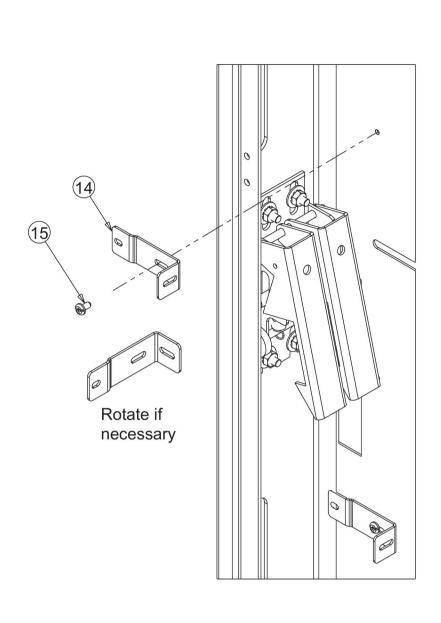

### Notes:

1. Use the screws currently assemble on the centerpost for the installation.

© 2019 Hoffman Enclosures Inc.

Notes:

2. Remove precuts if necessary to avoid interference.

- 4 - © 2019 Hoffman Enclosures Inc. PH 763 422 2211 • nVent.com/HOFFMAN 89172695