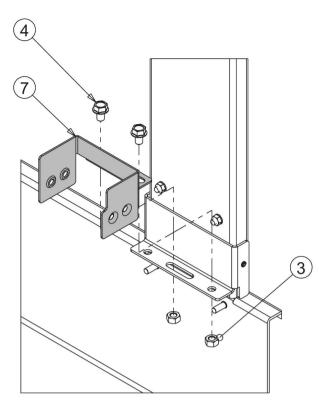

### Notes:

- 1. Use the screws currently assemble on the centerpost for the installation.
  2. Remove precuts if necessary to avoid interference.